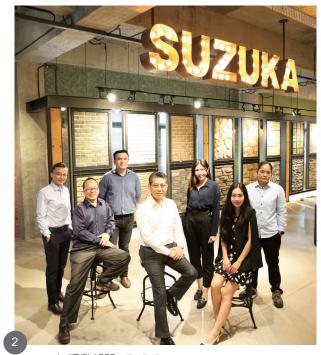

1. 研發部門 - R\_D Department

2. 主管合照 - HOD

paints for both interiors and exteriors. The company has grown from an initial 500 square meter factory with 12 people to the current 20,000 square meter factory with 200 people. In 2017, we also built another production facilities in Thailand. Some of the company's notable projects include the Prime Minister's Office, the Ministry of Administration, the Ministry of Finance, the Royal Palace, the National Mosque, Marriott Hotel, KPMG office building, and many more.