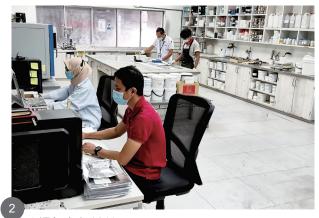

1. 研發部門 - R\_D Department

2. 主管合照 - HOD

paints for both interiors and exteriors. The company has grown from an initial 500 square meter factory with 12 people to the current 20,000 square meter factory with 200 people. In 2017, we also built another production facilities in Thailand. Some of the company's notable projects include the Prime Minister's Office, the Ministry of Administration, the Ministry of Finance, the Royal Palace, the National Mosque, Marriott Hotel, KPMG office building, and many more.